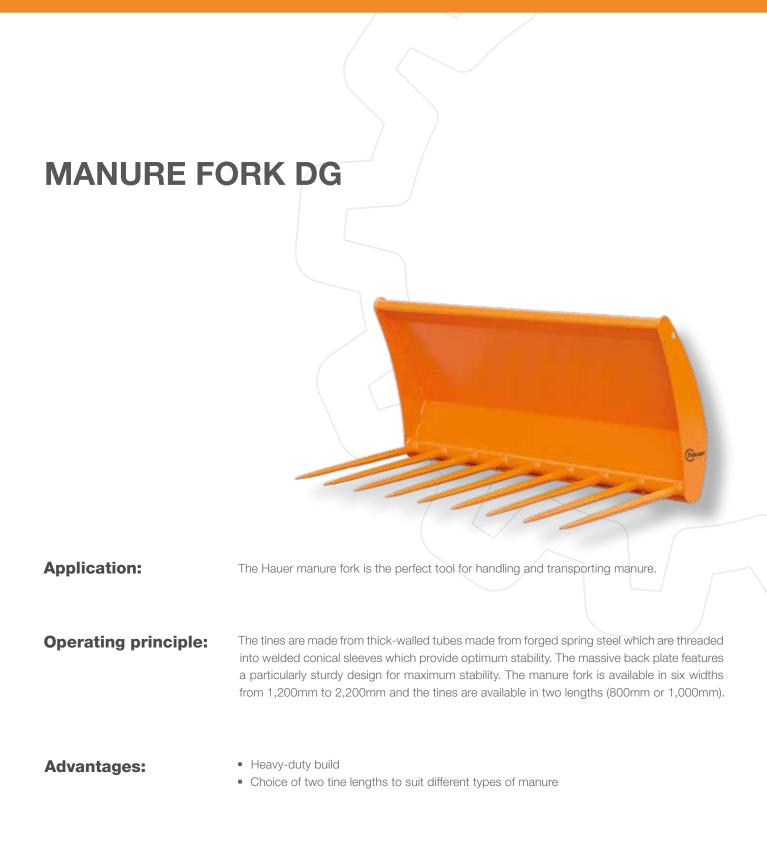

## Standard specification:

- SWE-B mount (Hauer system) or SWE-Euro mount (Euro Hook)
- Standard Hauer orange or Hauer matt black paint finish

## **Options:**

- Multiple mount options
- Paint finish available in all RAL colours
- Tine length 1000mm

## **Technical data:**

| Width (B)<br>mm | Nr. of tines | Tine length (Z)<br>mm | Height (H)<br>mm | Depth (H)<br>mm | Weight<br>kg |
|-----------------|--------------|-----------------------|------------------|-----------------|--------------|
| 1200            | 7            | 800                   | 760              |                 | 108          |
| 1400            | 8            |                       |                  |                 | 125          |
| 1600            | 9            |                       |                  |                 | 138          |
| 1800            | 10           |                       |                  |                 | 152          |
| 2000            | 11           |                       |                  |                 | 165          |
| 2200            | 12           |                       |                  |                 | 179          |
| 1200            | 7            | 1000                  |                  |                 | 119          |
| 1400            | 8            |                       |                  |                 | 138          |
| 1600            | 9            |                       |                  |                 | 153          |
| 1800            | 10           |                       |                  |                 | 168          |
| 2000            | 11           |                       |                  |                 | 185          |
| 2200            | 12           |                       |                  |                 | 197          |