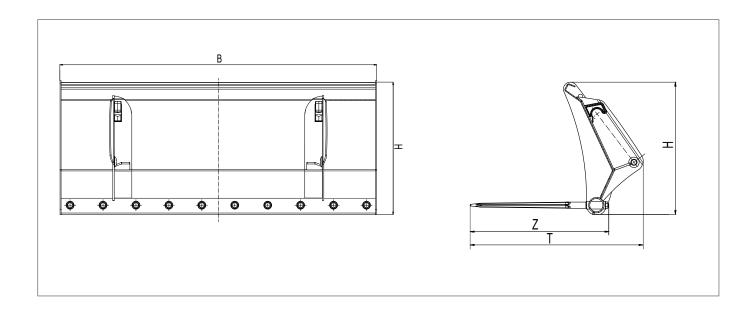

## **Technical data:**

| Width (B)<br>mm | Nr. of tines | Tine length (Z)<br>mm | Height (H)<br>mm | Depth (H)<br>mm | Weight<br>kg |
|-----------------|--------------|-----------------------|------------------|-----------------|--------------|
| 1200            | 7            | 800                   | 760              |                 | 108          |
| 1400            | 8            |                       |                  |                 | 125          |
| 1600            | 9            |                       |                  |                 | 138          |
| 1800            | 10           |                       |                  |                 | 152          |
| 2000            | 11           |                       |                  |                 | 165          |
| 2200            | 12           |                       |                  |                 | 179          |
| 1200            | 7            | 1000                  |                  |                 | 119          |
| 1400            | 8            |                       |                  |                 | 138          |
| 1600            | 9            |                       |                  |                 | 153          |
| 1800            | 10           |                       |                  |                 | 168          |
| 2000            | 11           |                       |                  |                 | 185          |
| 2200            | 12           |                       |                  |                 | 197          |